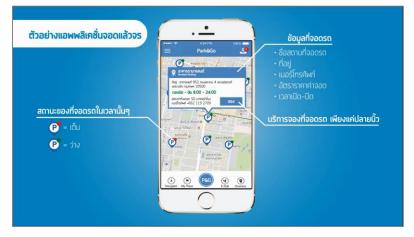

### Park & Go Project

- Develop Parking Reservation System
- Project Period : July'17 April'18

### **NPD's Target:**

- **500** Parking Information
- **120** Parking Registration
  - 10 Parking Reservation