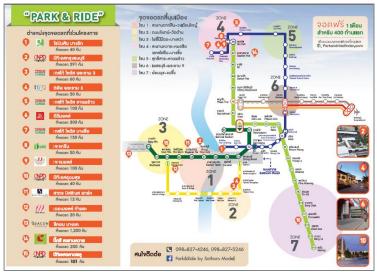

## **(5)** Contribution to Society

Park & Ride Project

- Reduce Traffic Congestion in Bangkok
- Project Period : April'15 March'17

### NPD's Result:

- 15 Parking Locations
- 2,794 Parking Spaces
  - 585 Park & Ride Members