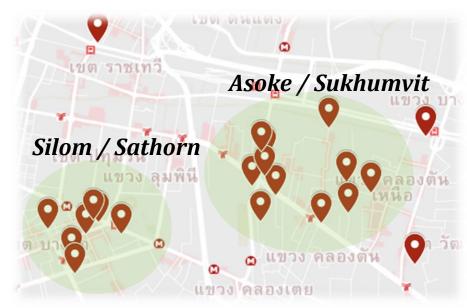

y Profile**

### **NPD Business**

### **Company Profile**

- Parking Expert for Operation & Management
- Listed on Tokyo Stock Exchange (1st Division)
- Toyota Motor Corporation (One of Major Shareholder)
- Established 7 countries in Asia Pacific
- Target to expand more 5 countries (Coming soon)
- Managing over 1,400 parking facilities





**Financial** Center

The St. Regis **Osaka** 



**Asia Pacific** 

**CLAD** 

Mitsubishi HQ.



Marunouchi Central



Matsuya Ginza Dept.

### **1) NPD Business**

#### In Thailand

▶ Parking Expert for Operation & Management

Established on 1<sup>st</sup> October 2010 (7 years)

▶ Paid-in Capital 310 Million Baht

▶ Mr. Kenji Kawamura : President & CEO

▶ Mr. Atsushi Shimada : EVP & COO

▶ Managing over 30 parking facilities

#### **Map Location**



#### **NPD Operating Parking (Example)**



MILITATION UMBLEDĘ SALTIN ISSALIA VUWSI













Ramaland

Charn Issara

Sermmit

Interchange

Charn Issara II

**Bangkok City** 

**IBM** 

Metropolis





## **Safety** up!

- CCTV System
- Traffic Sensor
- Good Security Guards







Service up!

- Good Parking System
- Good Service Staff
- VIP, Full/Vacant Sensor







Sales up!

"Increase Sales"

"Reduce Cost"

### 4 Improvement Record (Example-P.1)

| PROJECT      | <u>USERS HAPPY!</u><br>Safety Up & Service Up          | OWNER HAPPY!<br>Sales Up                                    |
|--------------|--------------------------------------------------------|-------------------------------------------------------------|
| Ramaland     | Auto Parking System Occupancy Sensor Motorcycle Sys